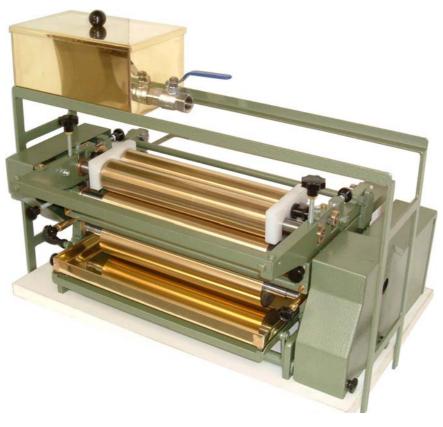

Model COMET for doubleside fullsurface gluing of carton, cardboard and plastic materials up to 15 mm thickness

- Solid Two-Roller Construction with Top and Bottom Gluing Units.
- Precise glue-film by adjusting the distance of glue-rollers. Fine adjustment by justifying screws.
- adjustable working speed

#### Operation:

The material will be feed on the in-feed table between the top and bottom gluing units.

### **Easy Cleaning:**

Fill the glue trays with water and the turning rollers washing there self. All glue-rollers are removable without tools.