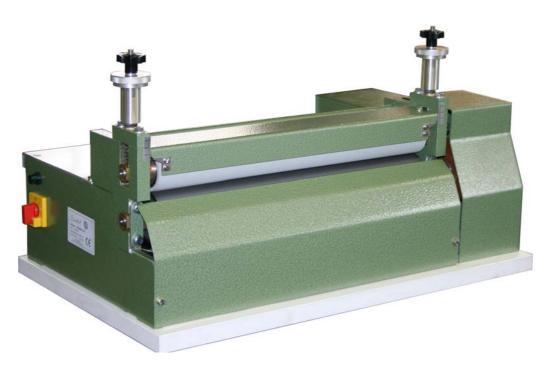

## **Rotary Pressing Machine Mod. REGENT**

Mod. REGENT 500

This machine is suitable for all laminating operations. It allows to press, smooth and laminate sheets of paper, cardboard or similar materials which are glued and removes the wrinkles and air bubbles.

Simply feed the glued combination into the Rotary Pressing Machine. Upper rubber roller and lower metal roller can be easily adjusted to accommodate combiantions up to 25 mm thick. The pressure can be adjusted independently of the material thickness.

Easy to use, and virtually maintenance-free. The rollers and gears are completely guarded

**Motordrive :** Motor for 230 volts AC 50 cy 1 ph, other currents/voltages on request. Variable speed control.