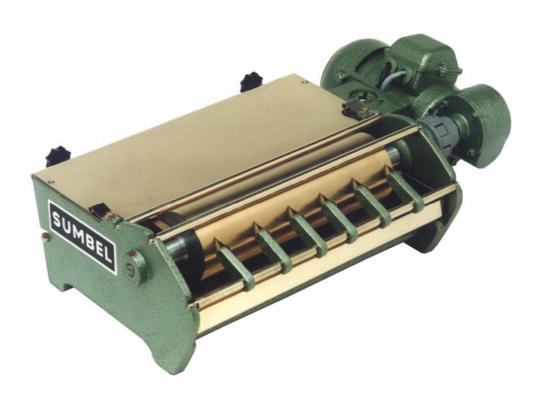

## Economical, efficient and reliable.

**Mod. ENANO** is the cost-effective way to get consistently good labelling results with cold-water based adhesives.

It applies adhesive to labels, operates simply and safely, with no exposed gears, and processes a large quantity of labels between each refilling

Excellent glue control with low-maintenance operation makes it particularly economical and durable construction makes it extremely reliable, even with the most strenuous applications.

**Optional features:** Electronic motor-speed control Explosion-proof motor Pressure-bar attachment for rigid/thick stock such as chipboard, stuffed envelopes etc.